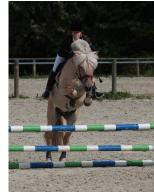

## **NFHR Evaluation Results - Unevaluated**

<u>About</u>

Njord Halsnaes arrived at Footnote Farm early in 2020. He was a personal riding and driving horse in Germany and has nearly 70 foals to his credit there. He is well known in Germany for producing horses with great temperaments and a useful and willing nature. He is a pleasure to have at the farm and is a very easy stallion to handle in every way. He is tall with a great length of top line and limb. He has a lovely uphill carriage and way of going. He possesses some knee action but that does look attractive driving and in dressage without being a distraction. He has great jumping technique with natural bascule. His canter is rhythmic and ground covering. He is correct and very type for the breed in every respect.