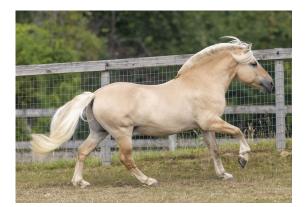

## **NFHR Evaluation Results - Unevaluated**

<u>About</u>

Njord Halsnaes arrived at Footnote Farm early in 2020. He was a personal riding and driving horse in Germany and has nearly 70 foals to his credit there. He is well known in Germany for producing horses with great temperaments and a useful and willing nature. He is a pleasure to have at the farm and is a very easy stallion to handle in every way. He is tall with a great length of top line and limb. He has a lovely uphill carriage and way of going. He possesses some knee action but that does look attractive driving and in dressage without being a distraction. He has great jumping technique with natural bascule. His canter is rhythmic and ground covering. He is correct and very type for the breed in every respect.