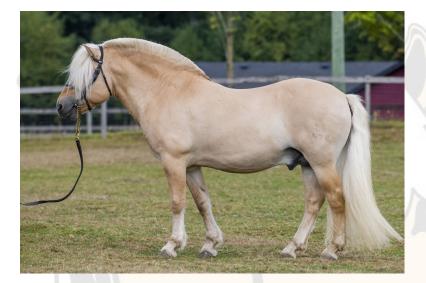

## Njord Halsnaes DK208333FJ0804972

NFHR Reg. No: 08-7641-S NFHR Evaluation Score: Unevaluated

Breeding Fee: \$1,200.00 USD

Color: Red Dun White Markings: None Height: 14.3hh Cannon Bone:

Date Of Birth: 2008-06-06 Denmark

## **NFHR Evaluation Results - Unevaluated**

<u>About</u>

Njord Halsnaes arrived at Footnote Farm early in 2020. He was a personal riding and driving horse in Germany and has nearly 70 foals to his credit there. He is well known in Germany for producing horses with great temperaments and a useful and willing nature. He is a pleasure to have at the farm and is a very easy stallion to handle in every way. He is tall with a great length of top line and limb. He has a lovely uphill carriage and way of going. He possesses some knee action but that does look attractive driving and in dressage without being a distraction. He has great jumping technique with natural bascule. His canter is rhythmic and ground covering. He is correct and very type for the breed in every respect.