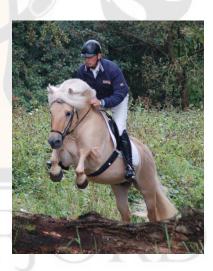

## **NFHR Evaluation Results - Unevaluated**

<u>About</u>

Njord Halsnaes arrived at Footnote Farm early in 2020. He was a personal riding and driving horse in Germany and has nearly 70 foals to his credit there. He is well known in Germany for producing horses with great temperaments and a useful and willing nature. He is a pleasure to have at the farm and is a very easy stallion to handle in every way. He is tall with a great length of top line and limb. He has a lovely uphill carriage and way of going. He possesses some knee action but that does look attractive driving and in dressage without being a distraction. He has great jumping technique with natural bascule. His canter is rhythmic and ground covering. He is correct and very type for the breed in every respect.