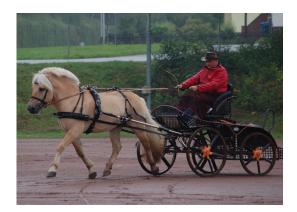

## **NFHR Evaluation Results - Unevaluated**

<u>About</u>

Njord Halsnaes arrived at Footnote Farm early in 2020. He was a personal riding and driving horse in Germany and has nearly 70 foals to his credit there. He is well known in Germany for producing horses with great temperaments and a useful and willing nature. He is a pleasure to have at the farm and is a very easy stallion to handle in every way. He is tall with a great length of top line and limb. He has a lovely uphill carriage and way of going. He possesses some knee action but that does look attractive driving and in dressage without being a distraction. He has great jumping technique with natural bascule. His canter is rhythmic and ground covering. He is correct and very type for the breed in every respect.